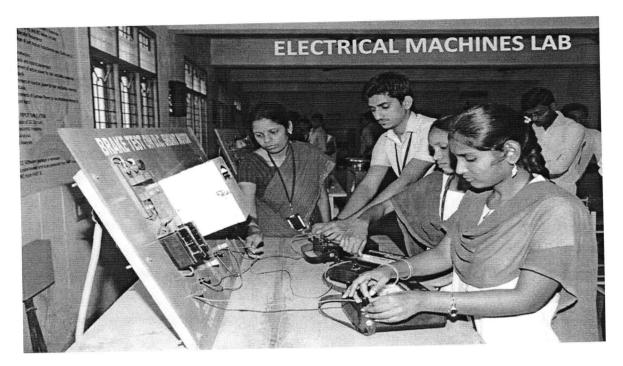

**ELECTRICAL MACHINES LAB** 

**ELECTRICAL SIMULATION LAB** 

PRINCIPAL
VISAKHA INSTITUTE OF
ENGINEERING & TECHNOLOGY
Narava, Visakhapatnam-529-027.

INFORMATION TECHNOLOGY WORK SHOP LAB

VISAKHA INSTITUTE OF ENGINEERING & TECHNOLOGY Narava, Visakhapatnam 530 027.