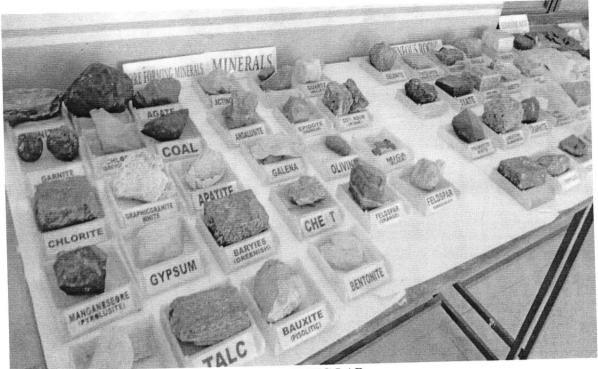

BASIC MATERIAL CONCRETE TECHNOLOGY LAB

VISAKHA INSTITUTE OF ENGINEERING & TECHNOLOGY Narava, Visakhapatnam-530 027.

CIVIL ENGINEERING LAB

4 Trow when the set and set of the set of t

CIVIL ENGINEERING LAB

PRINCIPAL VISAKHA INSTITUTE OF ENGINEERING & TECHNOLOGY Narava, Visakhapatnam-530 027.