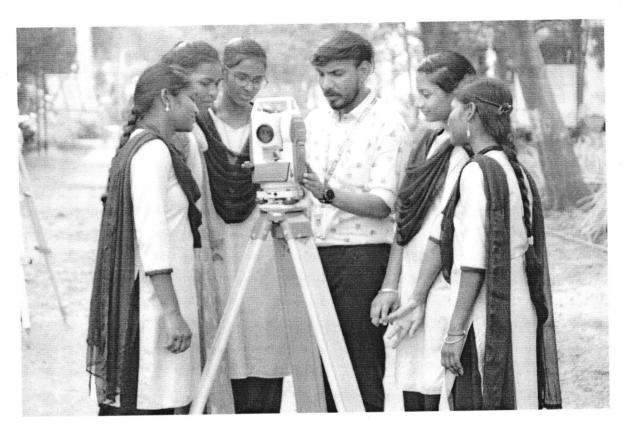

BASIC MATERIAL CONCRETE TECHNOLOGY LAB

VISAKHA INSTITUTE OF ENGINEERING & TECHNOLOGY Narava, Visakhapatnam-530 027.

CIVIL ENGINEERING LAB

4 Trow when the set and set of the set of t

CIVIL ENGINEERING LAB

PRINCIPAL VISAKHA INSTITUTE OF ENGINEERING & TECHNOLOGY Narava, Visakhapatnam-530 027.

CIVIL ENGINEERING LAB

PRINCIPAL
VISAKHA INSTITUTE OF
ENGINEERING & TECHNOLOGY
Narava, Visakhapatnam 520 027.

ENGLISH LAB FOR SOFTSKILLS AND COMMUNICATION SKILLS LABRATORY

ENGLISH LANGUAGE CLUB

PRINCIPAL VISAKHA INSTITUTE OF ENGINEERING & TECHNOLOGY Narava, Visakhapatnam-530 027.