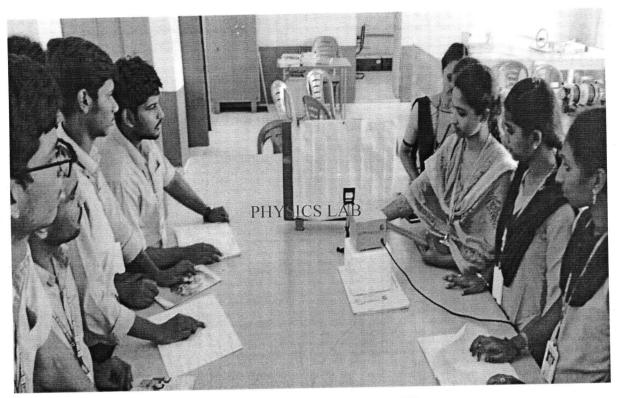

PHYSICS LAB

STUDENTS WITH FACILITY

PRINCIPAL VISAKHA INSTITUTE OF ENGINEERING & TECHNOLOGY Narava, Visakhapatnam-530 027.

EXPERIMENT DOING BY STUDENTS

PRINCIPAL
VISAKHA INSTITUTE OF
ENGINEERING & TECHNOLOGY
Narava, Visakhapainam 130 027